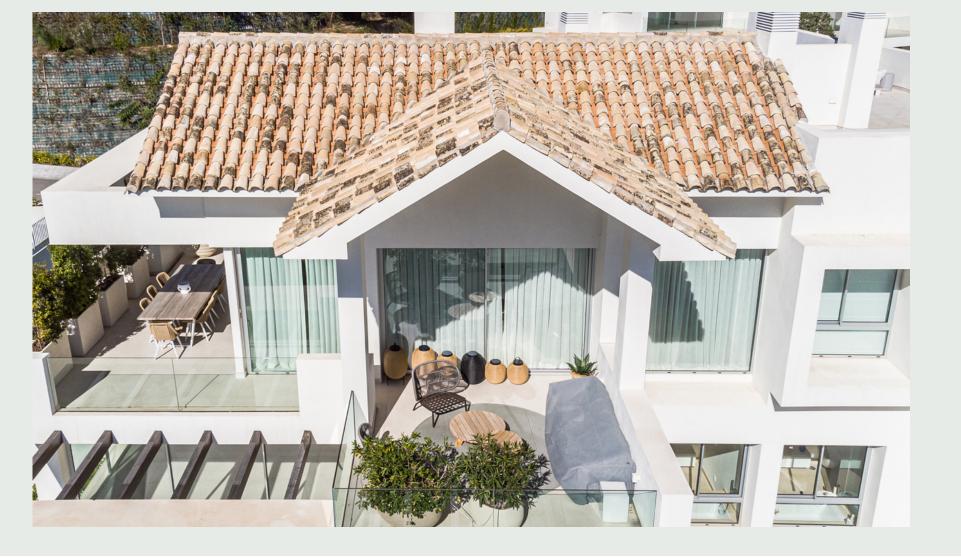

### 6 PENTHOUSES 3 to 4 bedrooms

Internal space 142 to 195 m<sup>2</sup> Terrace 132 to 163 m<sup>2</sup> Solarium 70 to 116 m<sup>2</sup>

### 12 FIRST-FLOOR APARTMENTS 2 to 3 bedrooms

Internal space 142 to 195 m<sup>2</sup> Terrace 132 to 163 m<sup>2</sup> Solarium 70 to 116 m<sup>2</sup>