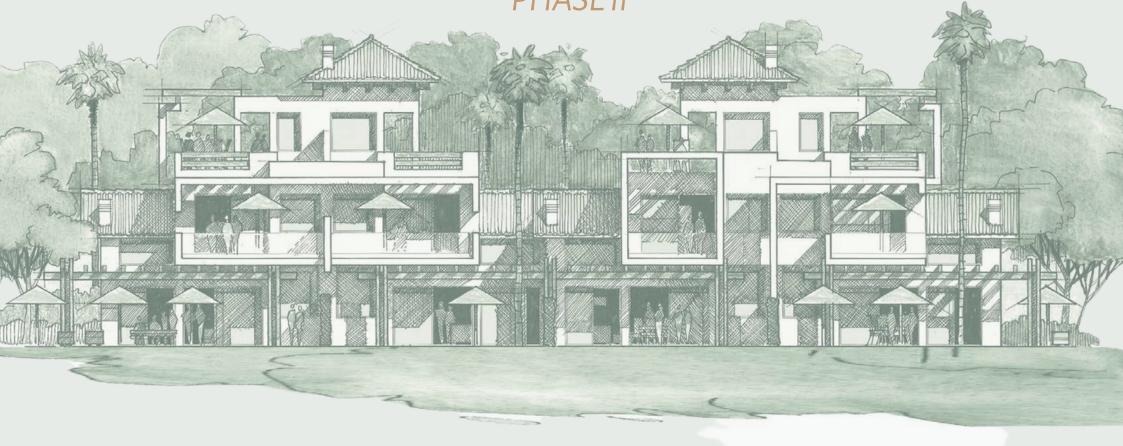

## PHASEII

Luxury in nature's embrace

### PHASE II

Welcome to a fusion of countryside living and unparalleled luxury, nestled amidst the heart of the majestic Benahavís hills, where every aspect is thoughtfully designed to deepen your connection with nature.

> 6 blocks each with only 5 apartments

> > **6** Penthouses

12 First-floor apartments

**12** Duplex ground-floor apartments

### 5 apartments per block

### 6 PENTHOUSES 3 to 4 bedrooms

Internal space 142 to 195 m<sup>2</sup> Terrace 132 to 163 m<sup>2</sup> Solarium 70 to 116 m<sup>2</sup>

### 12 FIRST-FLOOR APARTMENTS 2 to 3 bedrooms

Internal space 142 to 195 m<sup>2</sup> Terrace 132 to 163 m<sup>2</sup> Solarium 70 to 116 m<sup>2</sup>

### 12 DUPLEX GROUND-FLOOR APARTMENTS 3 bedrooms

Internal space 168 to 175 m<sup>2</sup> Extra space 137 to 87 m<sup>2</sup> Garden 70 to 116 m<sup>2</sup>