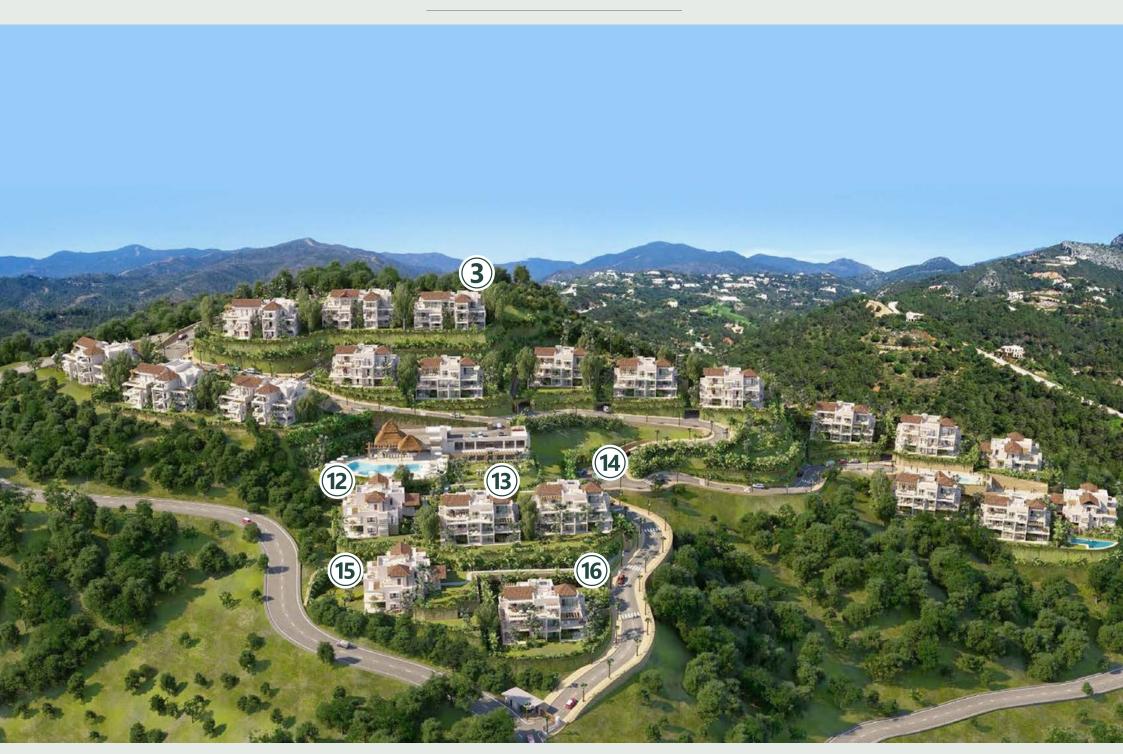

### 158,000 m<sup>2</sup> of breathtaking views

Lifestyle, elegance and comfort alongside Marbella Club Golf & Equestrian Centre

LOW-DENSITY BUILDING 95% nature / 5% build

### PHASE II

Welcome to a fusion of countryside living and unparalleled luxury, nestled amidst the heart of the majestic Benahavís hills, where every aspect is thoughtfully designed to deepen your connection with nature.

### AMENITIES

North Clubhouse Outdoor heated swimming pools Technogym fitness studio Lounge area Spa

> South Clubhouse to be built with phase 3, Q1 of 2025

Indoor swimming pool Fitness studio & spa 2 private tennis courts 2 paddle courts Office/co-working area Kids' plaground