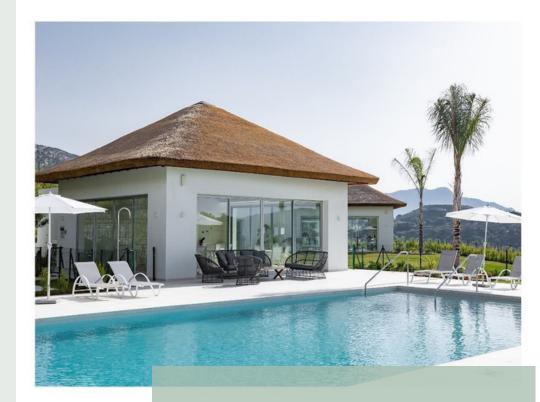

### AMENITIES

North Clubhouse Outdoor heated swimming pools Technogym fitness studio Lounge area Spa

> South Clubhouse to be built with phase 3, Q1 of 2025

Indoor swimming pool Fitness studio & spa 2 private tennis courts 2 paddle courts Office/co-working area Kids' plaground